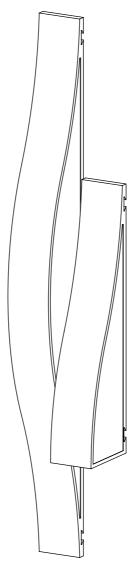

# Flexi Wave Ultra

Installation Manual





Ceilling Gauge x2



### Included



## Available formats

VicFix J Profile 2m | 78.7" x20



1190x100x156mm











\* This product can also be installed on the wall in the vertical position with the VicFix J Profile 2m (sold separately).











**Step by step ceilling Installation**: For Ceiling Installation you must buy the VicFix Gauge and VicFix J Profile 2m.











ļ

Please note: For ceiling installation do not use the VicFix J Profile sections supplied with the product. Use the VicFix J Profile 2m, sold separately. It is recommend to leave some centimeters beyond the last panel to avoid it to loose contact with the VicFix J profile. In countries where earthquakes are likely to happen, it should be applied a blocking element such as a L profile to avoid the last panel