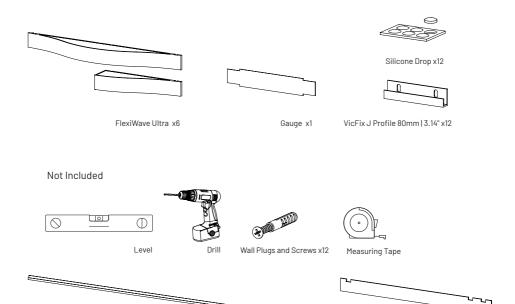

# Flexi Wave Ultra

Installation Manual





Ceilling Gauge x2



### Included



## Available formats

VicFix J Profile 2m | 78.7" x20



1190x100x156mm











\* This product can also be installed on the wall in the vertical position with the VicFix J Profile 2m (sold separately).











**Step by step ceilling Installation**: For Ceiling Installation you must buy the VicFix Gauge and VicFix J Profile 2m.











ļ

Please note: For ceiling installation do not use the VicFix J Profile sections supplied with the product. Use the VicFix J Profile 2m, sold separately. It is recommend to leave some centimeters beyond the last panel to avoid it to loose contact with the VicFix J profile. In countries where earthquakes are likely to happen, it should be applied a blocking element such as a L profile to avoid the last panel to slide off the VicFix J profile. Vic