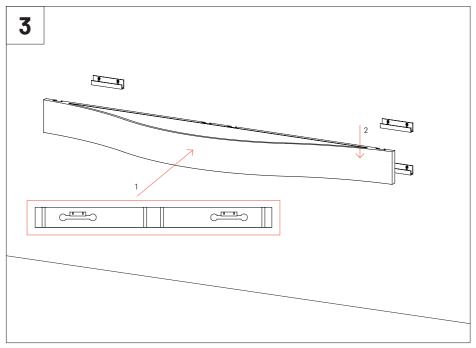

## Available formats

VicFix J Profile 2m | 78.7" x20

1190x100x156mm

\* This product can also be installed on the wall in the vertical position with the VicFix J Profile 2m (sold separately).

**Step by step ceilling Installation**: For Ceiling Installation you must buy the VicFix Gauge and VicFix J Profile 2m.