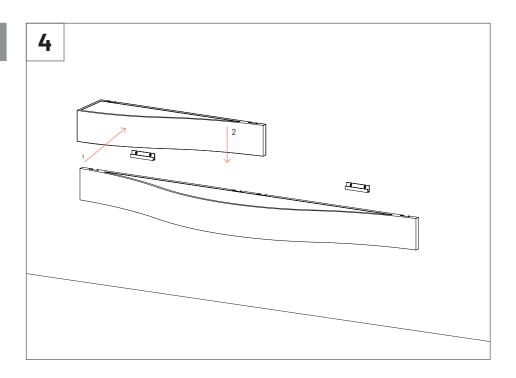

## Available formats

VicFix J Profile 2m | 78.7" x20

1190x100x156mm

\* This product can also be installed on the wall in the vertical position with the VicFix J Profile 2m (sold separately).

**Step by step ceilling Installation**: For Ceiling Installation you must buy the VicFix Gauge and VicFix J Profile 2m.