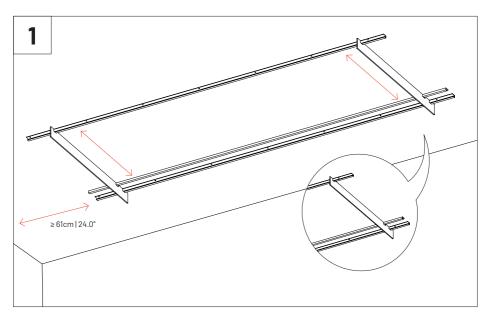

ļ

Please note: For ceiling installation do not use the VicFix J Profile sections supplied with the product. Use the VicFix J Profile 2m, sold separately. It is recommend to leave some centimeters beyond the last panel to avoid it to loose contact with the VicFix J profile. In countries where earthquakes are likely to happen, it should be applied a blocking element such as a L profile to avoid the last panel to slide off the VicFix J profile. Vicoustic will not take responsibility for any mistakes/ limitations occurring during installations or any damages resulting from falling panels.