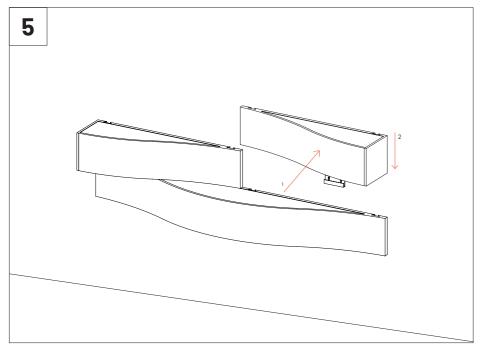

## Available formats

VicFix J Profile 2m | 78.7" x20

1190x100x156mm

\* This product can also be installed on the wall in the vertical position with the VicFix J Profile 2m (sold separately).

**Step by step ceilling Installation**: For Ceiling Installation you must buy the VicFix Gauge and VicFix J Profile 2m.

ļ

Please note: For ceiling installation do not use the VicFix J Profile sections supplied with the product. Use the VicFix J Profile 2m, sold separately. It is recommend to leave some centimeters beyond the last panel to avoid it to loose contact with the VicFix J profile. In countries where earthquakes are likely to happen, it should be applied a blocking element such as a L profile to avoid the last panel to slide off the VicFix J profile. Vicoustic will not take responsibility for any mistakes/ limitations occurring during installations or any damages resulting from falling panels.