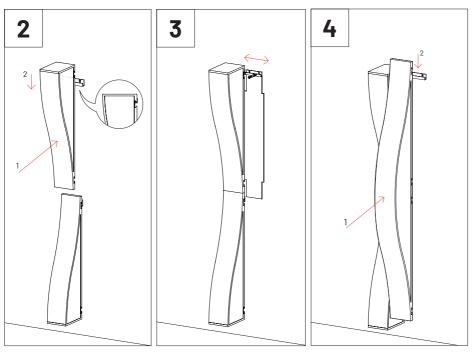

# Flexi Wave Ultra

Installation Manual





Ceilling Gauge x2



### Included



## Available formats

VicFix J Profile 2m | 78.7" x20



1190x100x156mm











\* This product can also be installed on the wall in the vertical position with the VicFix J Profile 2m (sold separately).











**Step by step ceilling Installation**: For Ceiling Installation you must buy the VicFix Gauge and VicFix J Profile 2m.











ļ

Please note: For ceiling installation do not use the VicFix J Profile sections supplied with the product. Use the VicFix J Profile 2m, sold separately. It is recommend to leave some centimeters beyond the last panel to avoid it to loose contact with the VicFix J profile. In countries where earthquakes are likely to happen, it should be applied a blocking element such as a L profile to avoid the last panel to slide off the VicFix J profile. Vicoustic will not take responsibility for any mistakes/ limitations occurring during