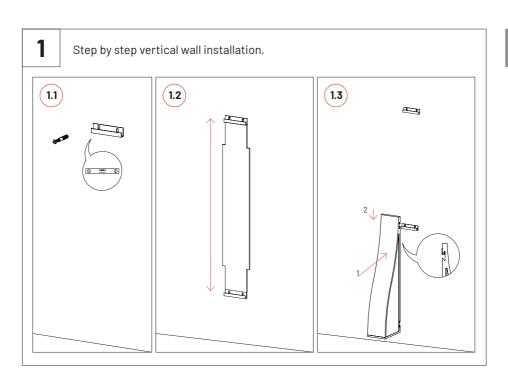

# Flexi Wave Ultra

Installation Manual





Ceilling Gauge x2



### Included



## Available formats

VicFix J Profile 2m | 78.7" x20



1190x100x156mm











\* This product can also be installed on the wall in the vertical position with the VicFix J Profile 2m (sold separately).











**Step by step ceilling Installation**: For Ceiling Installation you must buy the VicFix Gauge and VicFix J Profile 2m.











ļ

Please note: For ceiling installation do not use the VicFix J Profile sections supplied with the product. Use the VicFix J Profile 2m, sold separately. It is recommend to leave some centimeters beyond the last panel to avoid it to loose contact with the VicFix J profile. In countries where earthquakes are likely to happen, it should be applied a blocking element such as a L profile to avoid the last panel to slide off the VicFix J profile. Vicoustic will not take responsibility for any mistakes/ limitations occurring durin