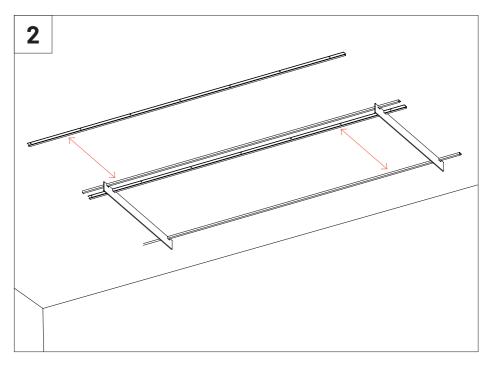

ļ

Please note: For ceiling installation do not use the VicFix J Profile sections supplied with the product. Use the VicFix J Profile 2m, sold separately. It is recommend to leave some centimeters beyond the last panel to avoid it to loose contact with the VicFix J profile. In countries where earthquakes are likely to happen, it should be applied a blocking element such as a L profile to avoid the last panel to slide off the VicFix J profile. Vicoustic will not take responsibility for any mistakes/ limitations occurring during installations or any damages resulting from falling panels.