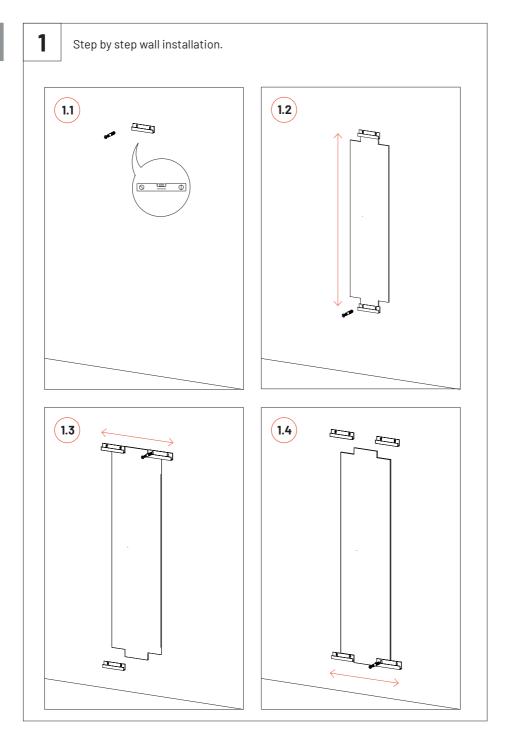

## Included

Gauge x1

Silicone Drop x8

VicFix J Profile 80mm | 3.14" x4

Not Included

Wall Installation

ш

Please note: In countries where earthquakes are likely to happen, it should be applied a blocking element such as a L profile to avoid the last panel to slide off the Vicfix J profile. Vicoustic will not take responsibility for any mistakes / limitations occurring during installations or any damages resulting from falling panels.