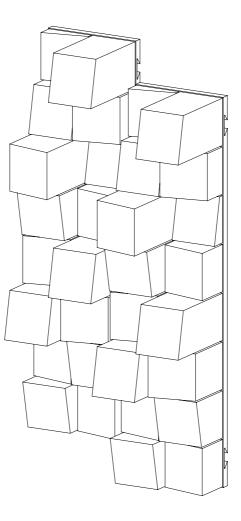

## Multifuser Wood 64 MK II

Installation Manual





ш



## Included



Gauge x1



Silicone Drop x8



VicFix J Profile 80mm | 3.14" x4

Not Included



Wall Installation









ш

Please note: In countries where earthquakes are likely to happen, it should be applied a blocking element such as a L profile to avoid the last panel to slide off the Vicfix J profile. Vicoustic will not take responsibility for any mistakes / limitations occurring during installations or any damages resulting from falling panels.

## Main Office, R&D & Logistics

Avenida do Pólo 3, № 159, Carvalhosa 4590-137 Paços de Ferreira, Portugal T (+351) 255 136 746

## Office

Rua Quinta do Bom Retiro Nº 16, Armazém 9 2820-690 Charneca da Caparica, Portugal T (+351) 212 964 100

Info and Sales E sales@vicoustic.com

www.vicoustic.com



© Vicoustic, 2019 | V1

No p