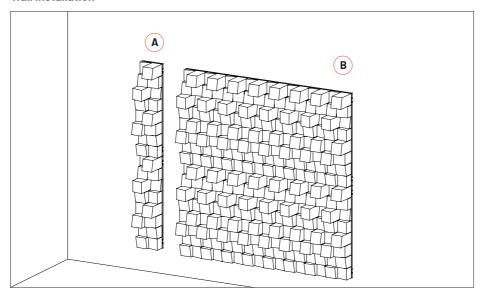

## Included

Gauge x1

Silicone Drop x8

VicFix J Profile 80mm | 3.14" x4

Not Included

Wall Installation

ш

Please note: In countries where earthquakes are likely to happen, it should be applied a blocking element such as a L profile to avoid the last panel to slide off the Vicfix J profile. Vicoustic will not take responsibility for any mistakes / limitations occurring during installations or any damages resulting from falling panels.