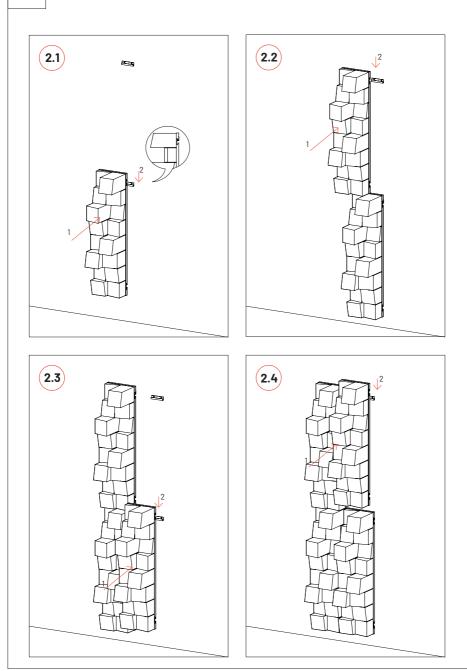

## Included

Gauge x1

Silicone Drop x8

VicFix J Profile 80mm | 3.14" x4

Not Included

Wall Installation

ш

Please note: In countries where earthquakes are likely to happen, it should be applied a blocking element such as a L profile to avoid the last panel to slide off the Vicfix J profile. Vicoustic will not take responsibility for any mistakes / limitations occurring during installations or any damages resulting from falling panels.