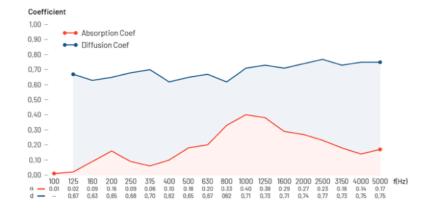

or VicFix J Profile 2m. It continues to be compatible with Flexi Glue Ultra, which is required for ceiling installation.

Multifuser DC3 keeps all the advantages of DC2. It provides multi-reflection on both vertical and horizontal planes in sound critical spaces. It performs on mid and high frequencies, brightening and clarifying sound.

Made from high quality EPS (Expanded Polystyrene), Multifuser DC3 is notable not only for its effective performance in solving problems like lack of speech intelligibility or music definition, but also for its attractive design that fits perfectly in any kind of room.

- High efficiency 2 dimensional Root Diffuser + Top surface angle.
- Easy to install
- Available in 3 different colours
- Can be painted with water-based paints

# **Acoustic Performance**



# Available Finishes\*

### Colors

- . Black
- . White
- . Grev
- \* Different batches may show a color variation

# Dimensions\*\*

 $595 \times 595 \times 147$ mm / 23.4"  $\times 23.4$ "  $\times 5.8$ " \*\* For each panel. Please notice that the dimensions of these panels have a tolerance of +/- 2mm

# Packing Information

Units per box: 4

Box: 605x450x605m / 23.8" x 217.7" x 23.8" Box Gross Weight: 7.6 kg / 17.2lb

## **Technical Information**

Material: Polystyrene

# Fire Rating:

• Europe: Euroclass F

Installation: VicFix Mini (included), VicFix J Profile, Flexi Glue Ultra + Mechanical Suspension

# More information:

https://vicoustic.com/product/multifuser-dc3

V1-Sep.21