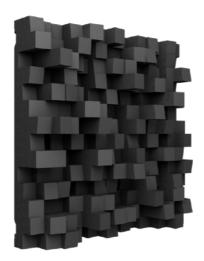

# Description

Multifuser DC3 is a bi-dimensional diffusion panel upgraded from famed DC2 with built-in holder rips so it can be installed to a wall with a VicFix fixation system, using VicFix Mini (supplied) or VicFix J Profile 2m. It continues to be compatible with Flexi Glue Ultra, which is required for ceiling installation.

Multifuser DC3 keeps all the advantages of DC2. It provides multi-reflection on both vertical and horizontal planes in sound critical spaces. It performs on mid and high frequencies, brightening and clarifying sound.

Made from high quality EPS (Expanded Polystyrene), Multifuser DC3 is notable not only for its effective performance in solving problems like lack of speech intelligibility or music definition, but also for its attractive design that fits perfectly in any kind of room.