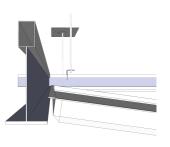

### STEP 1

The panels should be placed in the spaces between the profiles. To mount the panels, slide them at an angle and rest them on the T shaped structure, as shown in the detailed view above.