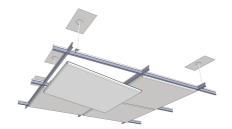

#### Installation Instructions:

Please ensure the ceiling profiles are correctly assembled, and ready to receive the acoustic panels. Make sure the room has all the conditions necessary to receive the acoustic panels. Our Acoustic panels are 595mm x 595mm, fitting perfectly in most common false ceilings.

### STEP 1

The panels should be placed in the spaces between the profiles. To mount the panels, slide them at an angle and rest them on the T shaped structure, as shown in the detailed view above.