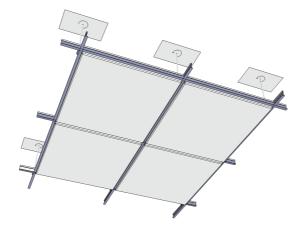

## Installation Procedures

# Wavewood | T-Frame

Page 1 of 1



#### Required Apparatus:

- Wavewood (panel)
- (Standard metallic T-frame structure)

#### Installation Instructions:

Please ensure the ceiling profiles are correctly assembled, and ready to receive the acoustic panels. Make sure the room has all the conditions necessary to receive the acoustic panels. Our Acoustic panels are 595mm x 595mm, fitting perfectly in most common false ceilings.

### STEP 1

The panels should be placed in the spaces between the profiles. To mount the panels, slide them at an angle and rest them on the T shaped structure, as shown in the detailed view above.





### STEP 2

Proceed with placing the remaining panels.